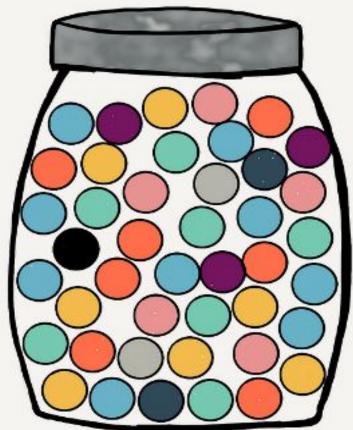

#### **INE ENCOURAGE ALL STUDENTS AND STAFF TO SHOW** THER SCHOOL SPIRIT AND INEAR THEIR PJ'S ONF TUESDAY FEBRUARY 20, 2024

- STUDENT'S MUST BE ON STEP 4 AND STEP 3
- FOR \$50 CASE CASH, GUESS HOW MANY ITEMS ARE INSIDE THE JAR.
- IF YOU GUESS THE EXACT NUMBER OR CLOSE TO IT, YOU WILL WIN A PRIZE!
- **3 WINNERS WILL BE SELECTED**

- THE POSSIBLE PRIZES ARE:
- 2 FREE ITEMS FROM THE CASE CART
- FREE BOBA
- \$5 LUNCH SPECIAL FROM LITTLE CESAR'S