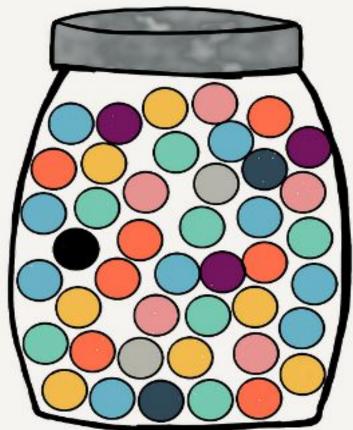

#### IT'S NATIONAL FRENCH TOAST DAY! STUDENTS ON STEPS 4 & 3 MAY CASH IN ON THIS SHOWCASE FOR \$50 CASE CASH ON: TUESDAY NOVEMBER 28, 2023

- STUDENT'S MUST BE ON STEP 4 AND STEP 3
- FOR \$50 CASE CASH, GUESS HOW MANY ITEMS ARE INSIDE THE JAR.
- IF YOU GUESS THE EXACT NUMBER OR CLOSE TO IT, YOU WILL WIN A PRIZE!
- **3 WINNERS WILL BE SELECTED**

- THE POSSIBLE PRIZES ARE:
- 2 FREE ITEMS FROM THE CASE CART
- FREE BOBA
- \$5 LUNCH SPECIAL FROM LITTLE CESAR'S