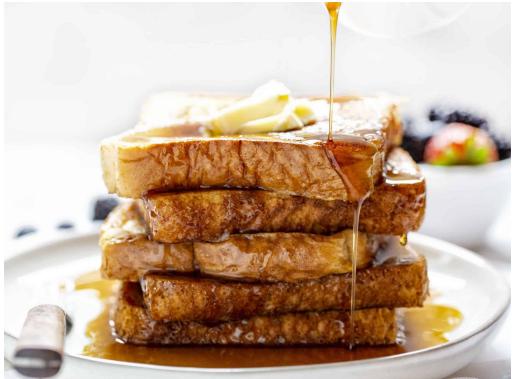

## FRENCH TOAST SHOLLASE

#### IT'S NATIONAL FRENCH TOAST DAY! STUDENTS ON STEPS 4 & 3 MAY CASH IN ON THIS SHOWCASE FOR \$50 CASE CASH ON: TUESDAY NOVEMBER 28, 2023

- STUDENT'S MUST BE ON STEP 4 AND STEP 3
- FOR \$50 CASE CASH, GUESS HOW MANY ITEMS ARE INSIDE THE JAR.
- IF YOU GUESS THE EXACT NUMBER OR CLOSE TO IT, YOU WILL WIN A PRIZE!
- **3 WINNERS WILL BE SELECTED**